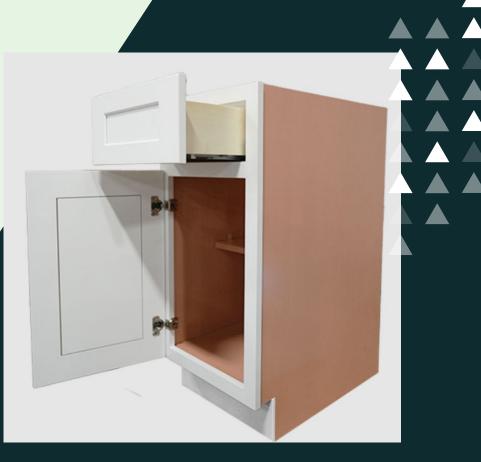

# **Box A Construction**

Plywood - layers of wood veneer glued together, alternating the grain of the wood for stability

<sup>3</sup>/<sub>4</sub>" thick solid fully overlay wood door
<sup>1</sup>/<sub>2</sub>" plywood box construction (Half dovetailed into front frame) soft-close fully concealed hinges <sup>5</sup>/<sub>8</sub>" dovetail wood drawer box

Undermount full extension soft-close drawer glides