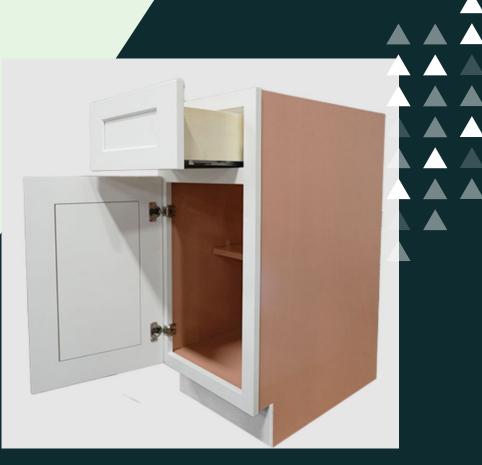

# **Box A Construction**

Plywood - layers of wood veneer glued together, alternating the grain of the wood for stability

<sup>3</sup>/<sub>4</sub>" thick solid fully overlay wood door
<sup>1</sup>/<sub>2</sub>" plywood box construction (Half dovetailed into front frame) soft-close fully concealed hinges <sup>5</sup>/<sub>8</sub>" dovetail wood drawer box

Undermount full extension soft-close drawer glides

#### Available in A Construction boxes